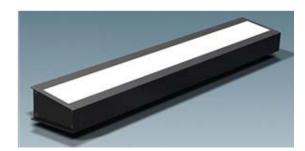

## Description

Extruded Wall bracket with direct and indirect lighting. This sleek over bed wall mounted fixture offers flexibility with various lengths & wattages to suit your requirements.

## **Specification**

Code LS0600-35-D-72ND40X

Mounting Wall IP 20

**Light Source** LED LLE Zhaga Modules

Input voltage 240v 50hz

System Watts 71.7 Luminous flux 6231

CCT 4000K

(Optional – 3000K or Tuneable White - TW)