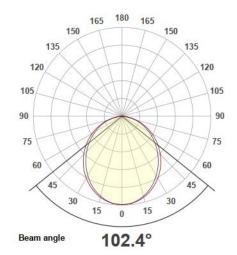

## Wedge Direct



## Internal and External

## Description

Extruded Wall bracket with direct and indirect lighting. This sleek over bed wall mounted fixture offers flexibility with various lengths & wattages to suit your requirements.

## **Specification**

Code LS0600-35-D-72ND40X

Mounting Wall IP 20

**Light Source** LED LLE Zhaga Modules

Input voltage 240v 50hz

System Watts 71.7 Luminous flux 6231

CCT 4000K

(Optional – 3000K or Tuneable White - TW)

CRI > 84 (Optional CRI90)

Diffuser Fine ribbed opaque

**Driver (ND)** Integral constant current non-dim

(Other options upon request

One4All DALI, DALI DT8)

Power Factor 0.98

Material Extruded aluminium profile

Base Cast aluminium

Finish (X) 1 = White /2 = Silver or 3 = Black

(Other colour options upon request)

**Dimensio