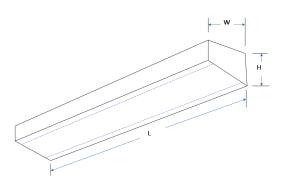

Base Cast aluminium

Finish (X) 1 = White /2 = Silver or 3 = Black

(Other colour options upon request)

**Dimensions (mm)** Nominal: 1200 (L) x 100 (W) x 65 (H)